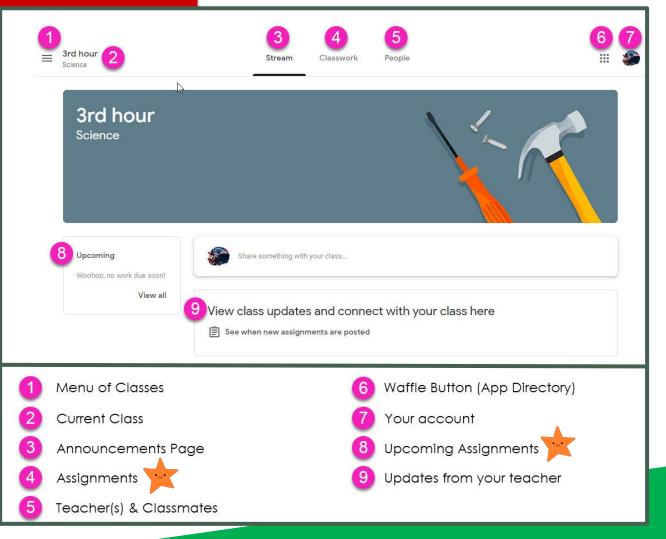

# The Family's Guide to Google Classroom

### What is Google Classroom?

Think of Google Classroom (GC) as your child's digital link to learning.

Teachers use GC to share assignments, homework, newsletters, and much more with students AND families!



#### Getting Started



Your child will login to Google Classroom through the WakelD Portal at

http://wakeid.wcpss.net

Check out this video for an overview of the login process: How WCPSS
Students Join a Google Classroom

#### Navigating Classroom



Click on the class you wish to view.



#### Navigating Classroom





Navigation Tools



#### Navigating Classroom



Assignment Details



## ACCESS ANDUHERE







**IPHONE** 



TABLET



DESKTOP