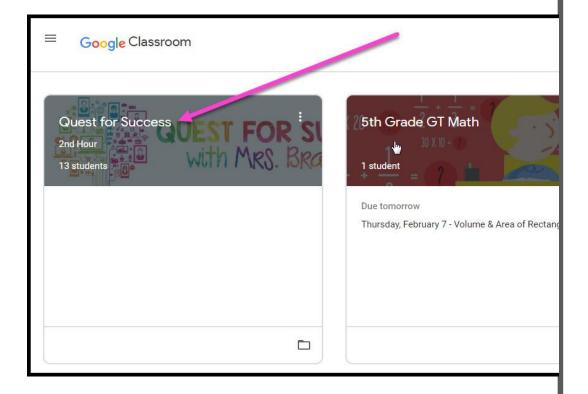

# The Family's Guide to Google Classroom

### What is Google Classroom?

Think of Google Classroom (GC) as your child's digital link to learning.

Teachers use GC to share assignments, homework, newsletters, and much more with students AND families!



#### Getting Started



Your child will login to Google Classroom through the WakelD Portal at

http://wakeid.wcpss.net

Check out this video for an overview of the login process: How WCPSS
Students Join a Google Classroom

#### Navigating Classroom



Click on the class you wish to view.



#### Navigating Classroom





Navigation Tools



#### Navigating Classroom



Assignment Details



## ACCESS ANDUHERE







**IPHONE** 



TABLET



DESKTOP