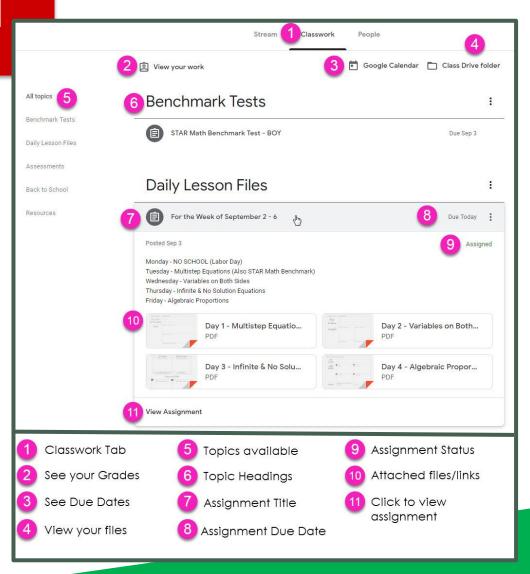

# The Family's Guide to Google Classroom

### What is Google Classroom?

Think of Google Classroom (GC) as your child's digital link to learning.

Teachers use GC to share assignments, homework, newsletters, and much more with students AND families!



#### Getting Started



Your child will login to Google Classroom through the WakelD Portal at

http://wakeid.wcpss.net

Check out this video for an overview of the login process: How WCPSS
Students Join a Google Classroom

#### Navigating Classroom



Click on the class you wish to view.



#### Navigating Classroom





Navigation Tools



#### Navigating Classroom



Assignment Details



## ACCESS ANDUHERE







**IPHONE** 



TABLET



DESKTOP